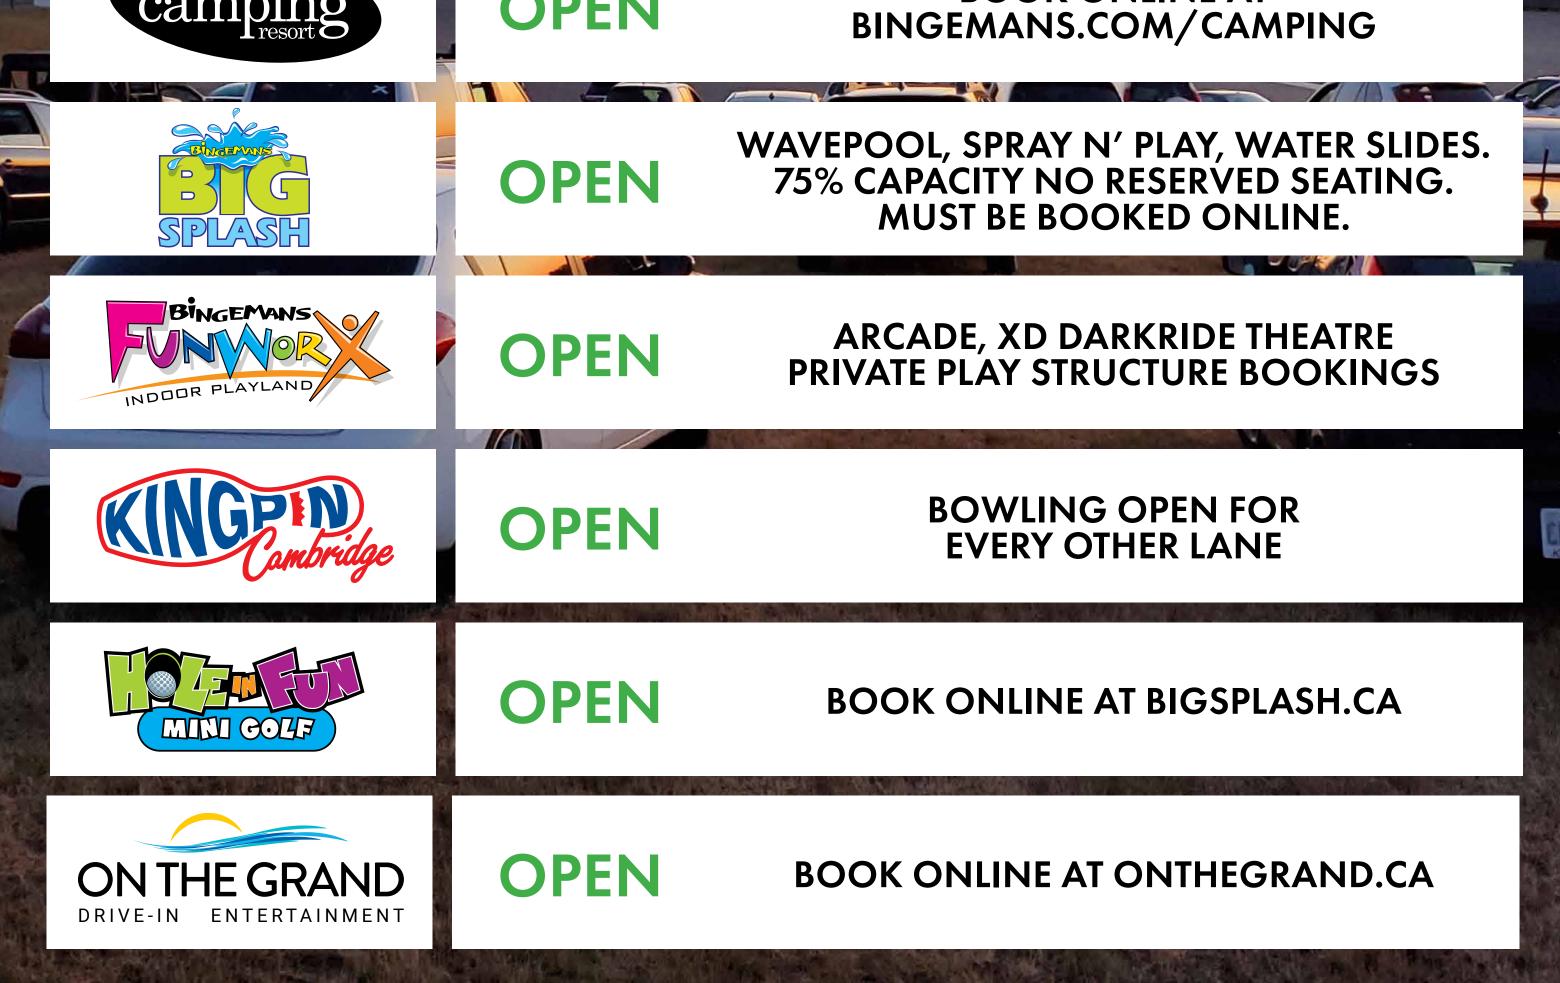

## **REOPENING CALENDAR** STEP 3 (AS OF JULY 16)

|                          | OPEN | OUTDOOR DINING & INDOOR DINING<br>WITH RESTRICTIONS<br>OUTDOOR ENTERTAINMENT |
|--------------------------|------|------------------------------------------------------------------------------|
| COCEPTO                  | OPEN | BOWLING OPEN FOR<br>EVERY OTHER LANE                                         |
| BINGEMANS<br>WEDDINGS    | OPEN | 50% CAPACITY INDOORS<br>75% CAPACITY OUTDOORS                                |
| CONFERENCE<br>FACILITIES | OPEN | 50% CAPACITY INDOORS<br>75% CAPACITY OUTDOORS                                |
| BINGEMANS<br>CATERING    | OPEN | 50% CAPACITY INDOORS<br>75% CAPACITY OUTDOORS                                |
| Bingemans *<br>Camping   | OPFN | BOOK ONLINE AT                                                               |