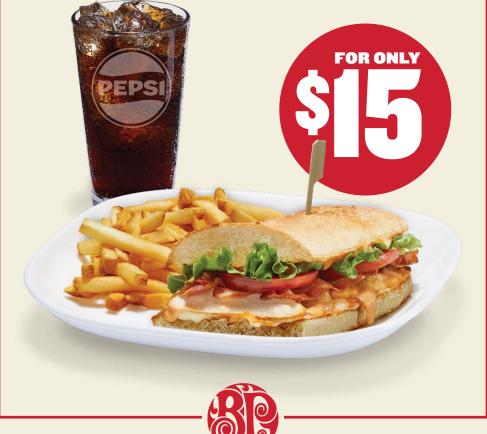

# MAIN + SIDE + DRINK

MONDAY TO FRIDAY II AM TO 3 PM

\*We guarantee you will be served in 20 minutes or less on these items (from the time of order to the arrival of food), or your next lunch at Boston Pizza is FREE (coupon provided). Please note that substitutions, modifications, or special requests may invalidate the 20-minute guarantee. This guarantee is not applicable to parties larger than six. All guests at the table must order from the \$15 Lunch menu for the 20-minute guarantee to be valid.

#### Grilled Chicken Clubhouse

A I/2 size of our Grilled Chicken sandwich with a garlic cheese baked baguette layered with grilled chicken breast, bacon, lettuce, and tomatoes, drizzled with our secret sauce. (490 Cals)